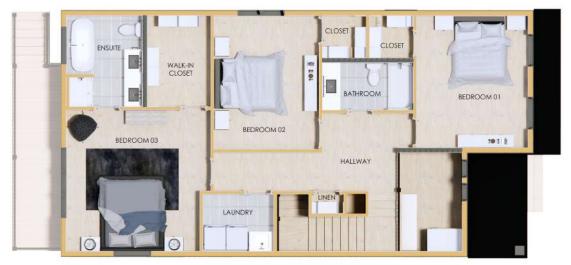

## This popular two storey family home model features a classic double hip roof and upgraded finishes throughout.

209

Choose from a 3 or 4 bedroom floor plan with a finished basement option also available. Let us build your custom dream home next to the Dobson Trail, combining smart technology and innovative energy efficient elements. Every facet of the home works together to provide ample space for your family with exceptional energy performance and the ultimate in comfortable living.

## **The Spruce**

MAIN FLOOR

SECOND FLOOR

SALLY FORSTER REALTOR®

sally@forsterhomes.ca forsterhomes.ca