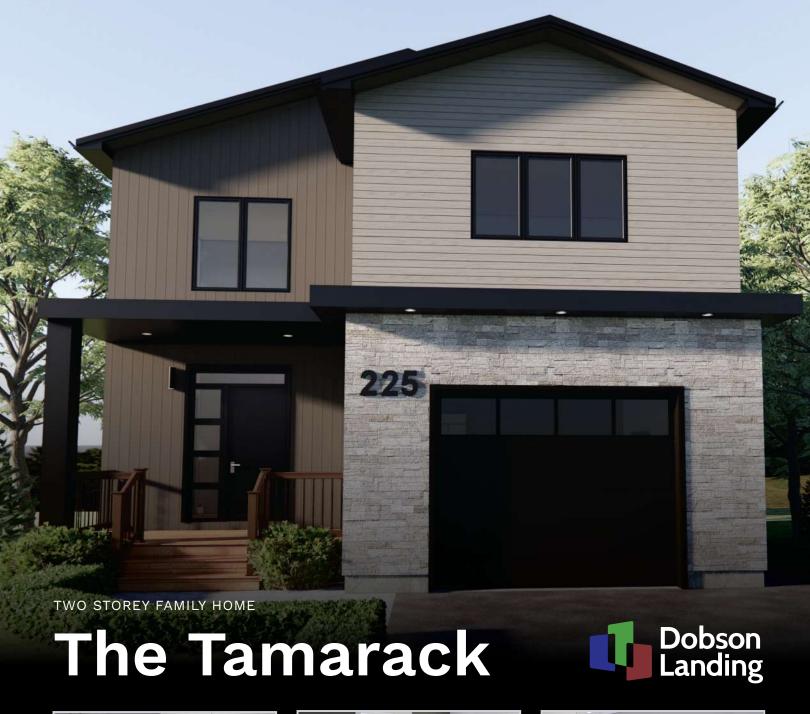

This popular two storey family home model features a double gable roof and upgraded finishes throughout.

Choose from a 3 or 4 bedroom floor plan with a finished basement option also available. Let us build your custom dream home next to the Dobson Trail, combining smart technology and innovative energy efficient elements . Every facet of the home works together to provide ample space for your family with exceptional energy performance and the ultimate in comfortable living.

TWO STOREY FAMILY HOME

## The Tamarack

MAIN FLOOR

SECOND FLOOR

SALLY FORSTER REALTOR®

sally@forsterhomes.ca forsterhomes.ca