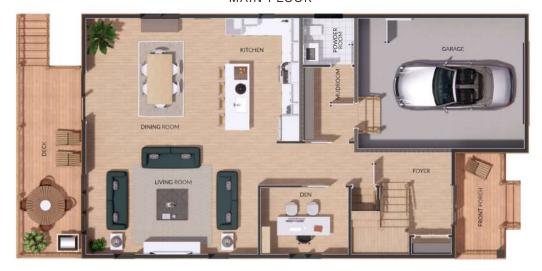

This popular two storey family home model features a double gable roof and upgraded finishes throughout.

Choose from a 3 or 4 bedroom floor plan with a finished basement option also available. Let us build your custom dream home next to the Dobson Trail, combining smart technology and innovative energy efficient elements . Every facet of the home works together to provide ample space for your family with exceptional energy performance and the ultimate in comfortable living.

## The Tamarack

MAIN FLOOR

SECOND FLOOR

SALLY FORSTER REALTOR®

sally@forsterhomes.ca forsterhomes.ca