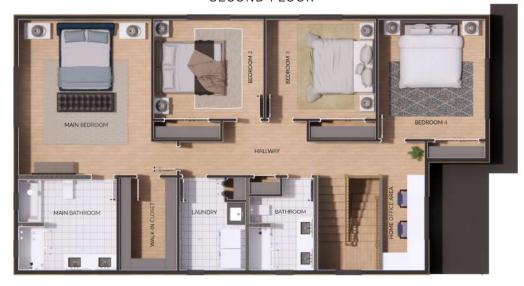

This popular two storey family home model features a double gable roof and upgraded finishes throughout.

Choose from a 3 or 4 bedroom floor plan with a finished basement option also available. Let us build your custom dream home next to the Dobson Trail, combining smart technology and innovative energy efficient elements . Every facet of the home works together to provide ample space for your family with exceptional energy performance and the ultimate in comfortable living.

## The Tamarack

MAIN FLOOR

SECOND FLOOR

SALLY FORSTER REALTOR®

sally@forsterhomes.ca forsterhomes.ca